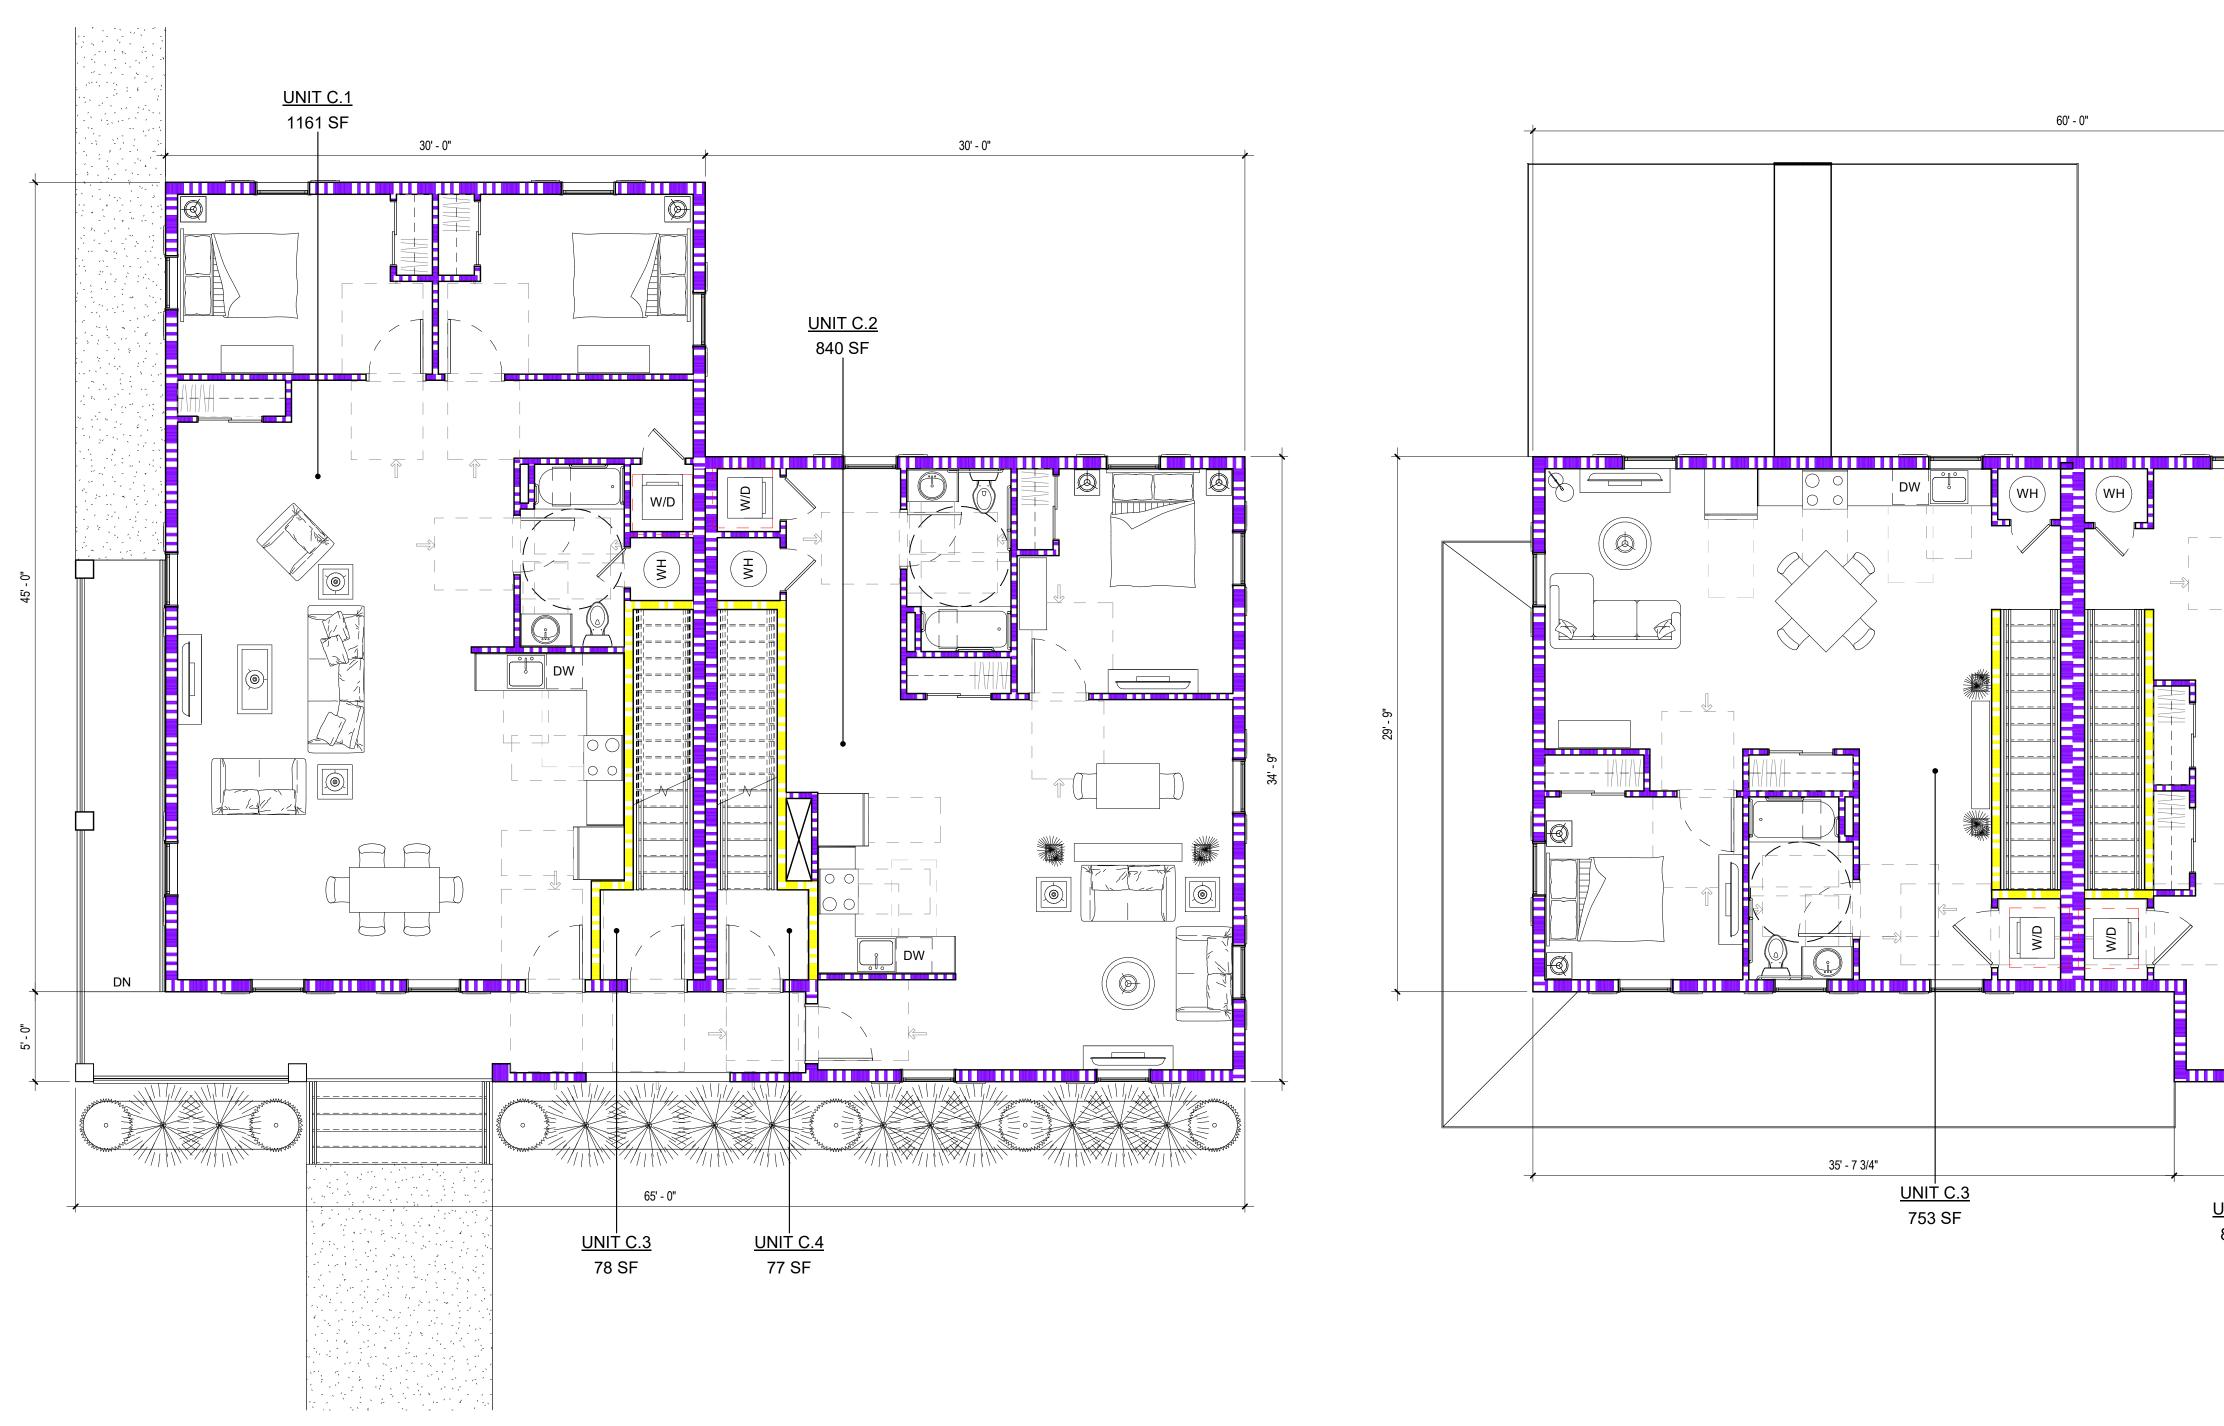

1 TYPE C LEVEL 1 SCALE: 3/16" = 1'-0" **2 TYPE C LEVEL 2** SCALE: 3/16" = 1'-0"

| <image/> <text><text><section-header><section-header><text><text><section-header><text><text></text></text></section-header></text></text></section-header></section-header></text></text>                                                                                                                                                                                                                                                                                                                                                                                                      |
|-------------------------------------------------------------------------------------------------------------------------------------------------------------------------------------------------------------------------------------------------------------------------------------------------------------------------------------------------------------------------------------------------------------------------------------------------------------------------------------------------------------------------------------------------------------------------------------------------|
| MEP ENGINEERING                                                                                                                                                                                                                                                                                                                                                                                                                                                                                                                                                                                 |
| SUB. DESCRIPTION DATE 1 PLANNING BOARD 02/05/24                                                                                                                                                                                                                                                                                                                                                                                                                                                                                                                                                 |
| BRIAN M. TAYLOR, AIA NJ REG. AI 15286<br>THESE DOCUMENTS HAVE BEEN PREPARED<br>SPECIFICALLY FOR THIS PROJECT. THEY ARE NOT<br>SUITABLE FOR USE ON OTHER PROJECTS OR IN OTHER<br>LOCATIONS WITHOU THE EXPRESSED APPROVAL AND<br>PARTICIPATION OF TAYLOR ARCHITECTURE & DESIGN.<br>REPRODUCTION IS PROHIBITED. COPYRIGHT 2022<br>THIS DRAWING IS INCOMPLETE UNLESS USED WITH ALL<br>OTHER CONTRACT DOCUMENTS<br>ISSUED FOR:<br>PLANNING BOARD<br>DATE 02/05/24 PROJECT NO.<br>2310<br>DRAWN BY KJT CHECKED BY<br>BMT<br>SHEET TITLE<br>BUILDING TYPE A<br>RENDERING<br>DRAWING NUMBER<br>A33.3000 |