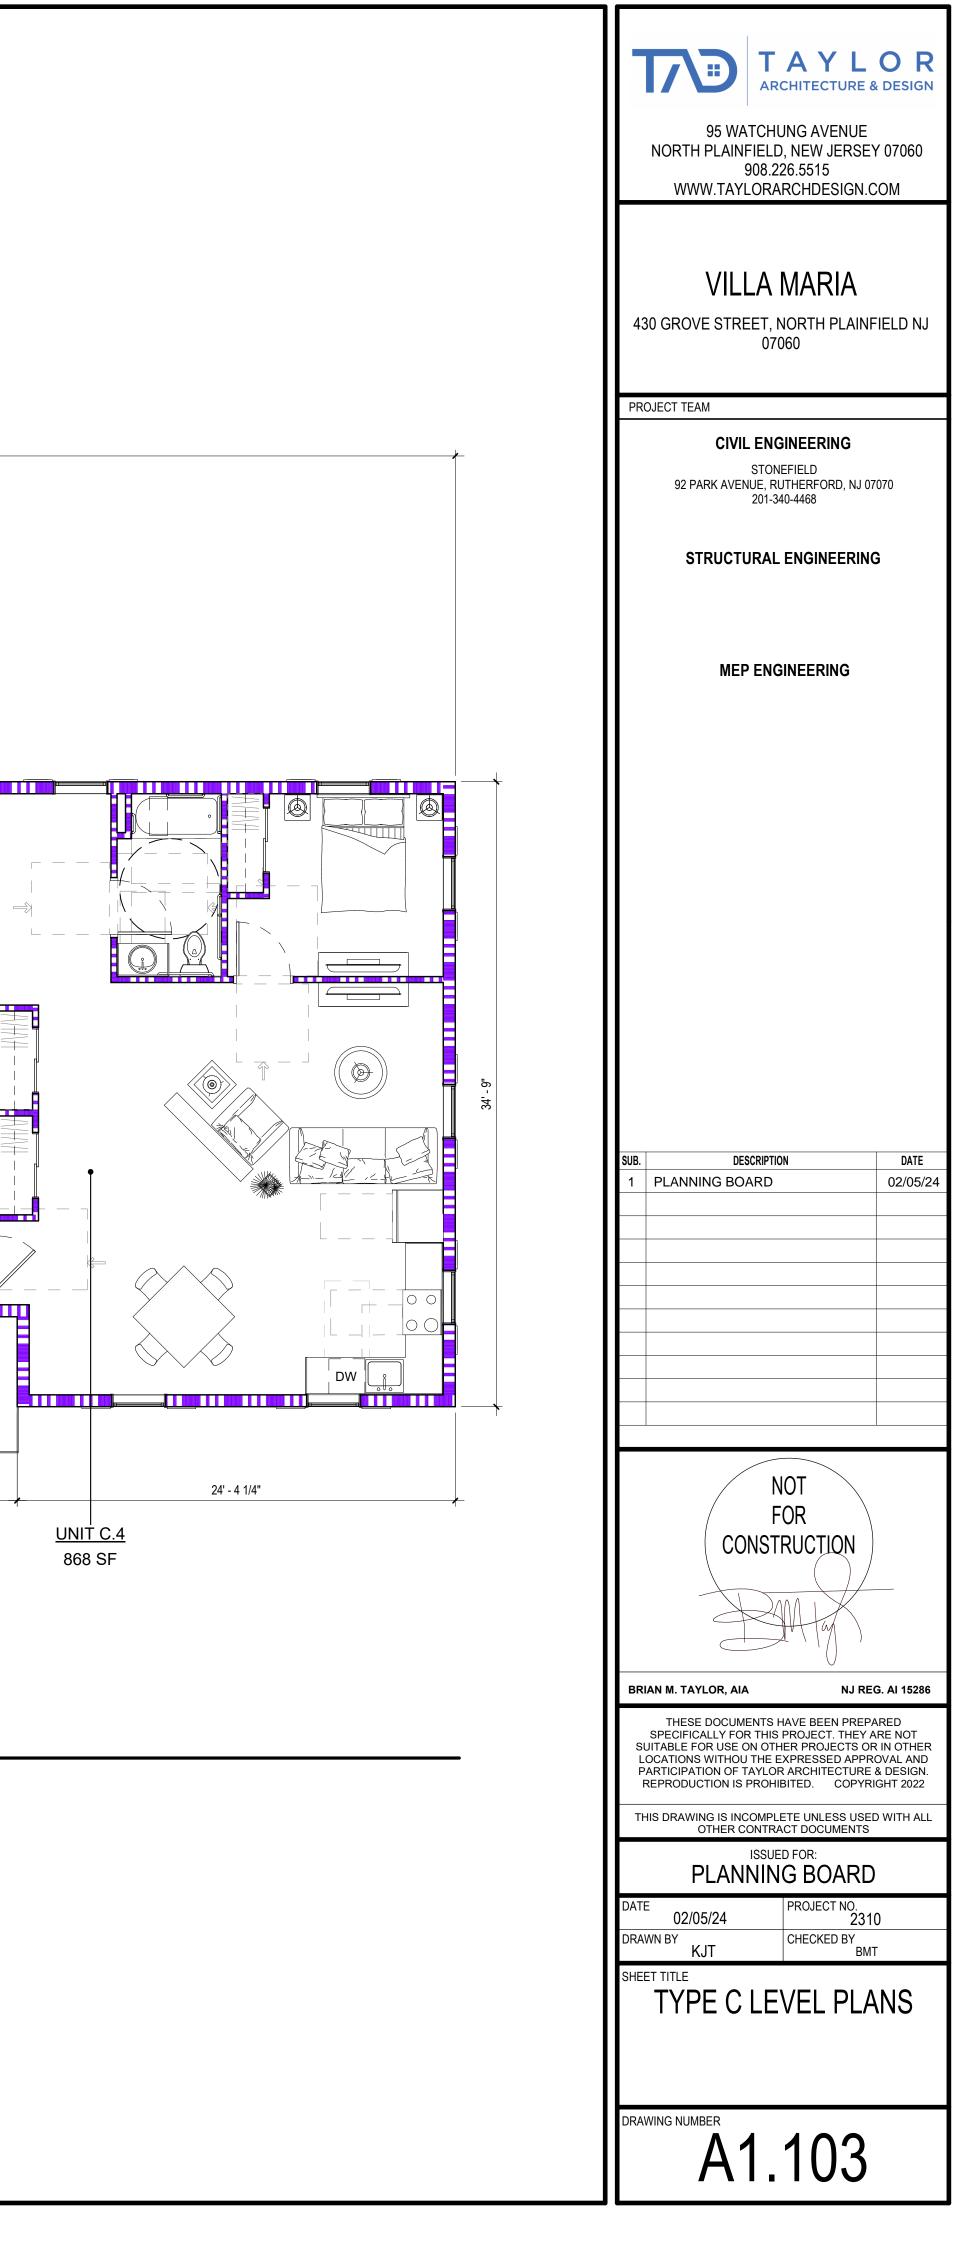

1 TYPE C LEVEL 1 SCALE: 3/16" = 1'-0" **2 TYPE C LEVEL 2** SCALE: 3/16" = 1'-0"

| <image/> <text><text><section-header><section-header><text><text><section-header><text><text></text></text></section-header></text></text></section-header></section-header></text></text>                                                                                                                                                                                                                                                                                                                                                                                                      |
|-------------------------------------------------------------------------------------------------------------------------------------------------------------------------------------------------------------------------------------------------------------------------------------------------------------------------------------------------------------------------------------------------------------------------------------------------------------------------------------------------------------------------------------------------------------------------------------------------|
| MEP ENGINEERING                                                                                                                                                                                                                                                                                                                                                                                                                                                                                                                                                                                 |
| SUB. DESCRIPTION DATE 1 PLANNING BOARD 02/05/24                                                                                                                                                                                                                                                                                                                                                                                                                                                                                                                                                 |
| BRIAN M. TAYLOR, AIA NJ REG. AI 15286<br>THESE DOCUMENTS HAVE BEEN PREPARED<br>SPECIFICALLY FOR THIS PROJECT. THEY ARE NOT<br>SUITABLE FOR USE ON OTHER PROJECTS OR IN OTHER<br>LOCATIONS WITHOU THE EXPRESSED APPROVAL AND<br>PARTICIPATION OF TAYLOR ARCHITECTURE & DESIGN.<br>REPRODUCTION IS PROHIBITED. COPYRIGHT 2022<br>THIS DRAWING IS INCOMPLETE UNLESS USED WITH ALL<br>OTHER CONTRACT DOCUMENTS<br>ISSUED FOR:<br>PLANNING BOARD<br>DATE 02/05/24 PROJECT NO.<br>2310<br>DRAWN BY KJT CHECKED BY<br>BMT<br>SHEET TITLE<br>BUILDING TYPE A<br>RENDERING<br>DRAWING NUMBER<br>A33.3000 |